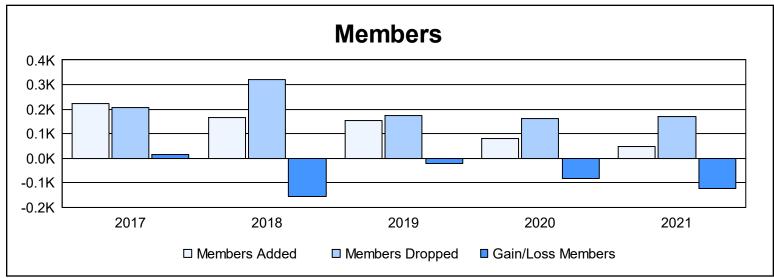

District 31 L As of June 2021 Cumulative

| Year      | New<br>Clubs | Dropped<br>Clubs | Gain/<br>Loss<br>Clubs | New<br>Members | Charter<br>Members | Reinstate<br>Members | Transfer<br>Members | Total<br>Member<br>Added | Total<br>Members<br>Dropped | Gain/<br>Loss<br>Members |
|-----------|--------------|------------------|------------------------|----------------|--------------------|----------------------|---------------------|--------------------------|-----------------------------|--------------------------|
| 2016-2017 | 2            | 0                | 2                      | 145            | 67                 | 6                    | 5                   | 223                      | 208                         | 15                       |
| 2017-2018 | 1            | 9                | -8                     | 116            | 28                 | 5                    | 15                  | 164                      | 320                         | -156                     |
| 2018-2019 | 1            | 4                | -3                     | 98             | 24                 | 14                   | 16                  | 152                      | 174                         | -22                      |
| 2019-2020 | 0            | 0                | 0                      | 64             | 11                 | 3                    | 4                   | 82                       | 163                         | -81                      |
| 2020-2021 | 0            | 3                | -3                     | 33             | 5                  | 3                    | 5                   | 46                       | 170                         | -124                     |
| Average   | 1            | 3                | -2                     | 91             | 27                 | 6                    | 9                   | 133                      | 207                         | -74                      |