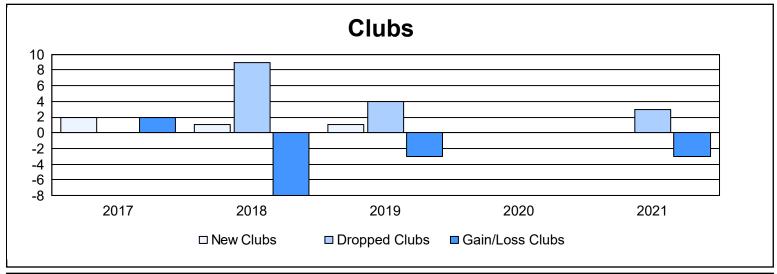

District 31 L As of June 2021 Cumulative

| Year      | New<br>Clubs | Dropped<br>Clubs | Gain/<br>Loss<br>Clubs | New<br>Members | Charter<br>Members | Reinstate<br>Members | Transfer<br>Members | Total<br>Member<br>Added | Total<br>Members<br>Dropped | Gain/<br>Loss<br>Members |
|-----------|--------------|------------------|------------------------|----------------|--------------------|----------------------|---------------------|--------------------------|-----------------------------|--------------------------|
| 2016-2017 | 2            | 0                | 2                      | 145            | 67                 | 6                    | 5                   | 223                      | 208                         | 15                       |
| 2017-2018 | 1            | 9                | -8                     | 116            | 28                 | 5                    | 15                  | 164                      | 320                         | -156                     |
| 2018-2019 | 1            | 4                | -3                     | 98             | 24                 | 14                   | 16                  | 152                      | 174                         | -22                      |
| 2019-2020 | 0            | 0                | 0                      | 64             | 11                 | 3                    | 4                   | 82                       | 163                         | -81                      |
| 2020-2021 | 0            | 3                | -3                     | 33             | 5                  | 3                    | 5                   | 46                       | 170                         | -124                     |
| Average   | 1            | 3                | -2                     | 91             | 27                 | 6                    | 9                   | 133                      | 207                         | -74                      |